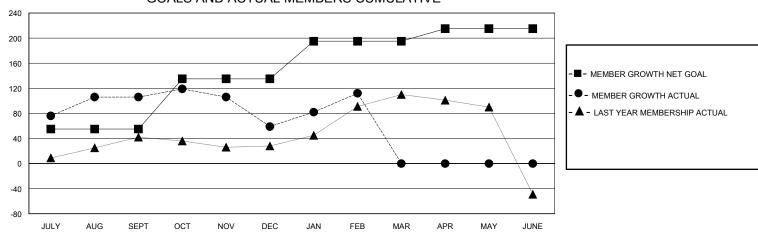

## District 322C4

Results as of: 2/29/2024

| GMT: | LOCATION INDIA | GMT CA |
|------|----------------|--------|
|      |                |        |

| Clubs                 |               |           |               | Members               |                       |                         |                                                    |  |
|-----------------------|---------------|-----------|---------------|-----------------------|-----------------------|-------------------------|----------------------------------------------------|--|
| RESULTS FOR 2023-2024 |               |           |               | RESULTS FOR 2023-2024 |                       |                         |                                                    |  |
| QUARTER               | NEW CLUB GOAL | NEW CLUBS | DROPPED CLUBS | QUARTER MEMB          | ER GROWTH NET<br>GOAL | MEMBER GROWTH<br>ACTUAL | DROPPED<br>MEMBERS ACTUAL<br>(including transfers) |  |
| JULY/AUG/SEPT         | 2             | 1         | 0             | JULY/AUG/SEPT         | 55                    | 171                     | 38                                                 |  |
| OCT/NOV/DEC           | 0             | 1         | 1             | OCT/NOV/DEC           | 80                    | 64                      | 109                                                |  |
| JAN/FEB/MAR           | 3             | 1         | 0             | JAN/FEB/MAR           | 60                    | 76                      | 5                                                  |  |
| APR/MAY/JUNE          | 0             | 0         | 0             | APR/MAY/JUNE          | 20                    | 0                       | 0                                                  |  |

## GOALS AND ACTUAL MEMBERS CUMULATIVE

| DROPPED CLUBS: 1        |          | 26 CLUBS OF 49 ADDED 1 OR MORE<br>NEW MEMBERS | GENDER DISTRIBUTION  MALE 1,053 (65.44%) |              |     |
|-------------------------|----------|-----------------------------------------------|------------------------------------------|--------------|-----|
| DROPPED MEMBERS         |          |                                               | FEMALE                                   | 556 (34.56%) |     |
| DECEASED                | 3        | CLICK HERE FOR CUMULATIVE                     | TOTAL FAMILY UNIT MEMBERS                |              | 942 |
| CLUB CANCELLED<br>OTHER | 2<br>147 | MEMBERSHIP DATA                               | FAMILY MEMBERS PAYING HALF               |              | 575 |
| TOTAL                   | 152      |                                               |                                          |              |     |