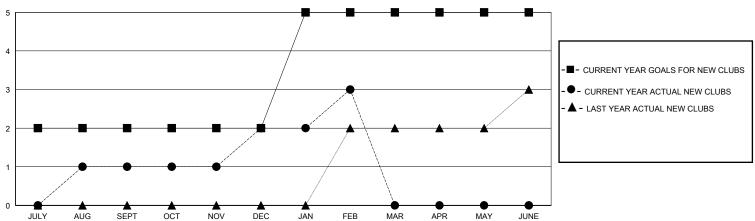

## District 322C4

Results as of: 2/29/2024

| GMT: | LOCATION INDIA | GMT CA |
|------|----------------|--------|
|      |                |        |

| Clubs                 |               |           |               | Members               |                       |                         |                                                    |  |
|-----------------------|---------------|-----------|---------------|-----------------------|-----------------------|-------------------------|----------------------------------------------------|--|
| RESULTS FOR 2023-2024 |               |           |               | RESULTS FOR 2023-2024 |                       |                         |                                                    |  |
| QUARTER               | NEW CLUB GOAL | NEW CLUBS | DROPPED CLUBS | QUARTER MEMB          | ER GROWTH NET<br>GOAL | MEMBER GROWTH<br>ACTUAL | DROPPED<br>MEMBERS ACTUAL<br>(including transfers) |  |
| JULY/AUG/SEPT         | 2             | 1         | 0             | JULY/AUG/SEPT         | 55                    | 171                     | 38                                                 |  |
| OCT/NOV/DEC           | 0             | 1         | 1             | OCT/NOV/DEC           | 80                    | 64                      | 109                                                |  |
| JAN/FEB/MAR           | 3             | 1         | 0             | JAN/FEB/MAR           | 60                    | 76                      | 5                                                  |  |
| APR/MAY/JUNE          | 0             | 0         | 0             | APR/MAY/JUNE          | 20                    | 0                       | 0                                                  |  |

## GOALS AND ACTUAL NEW CLUBS CUMULATIVE